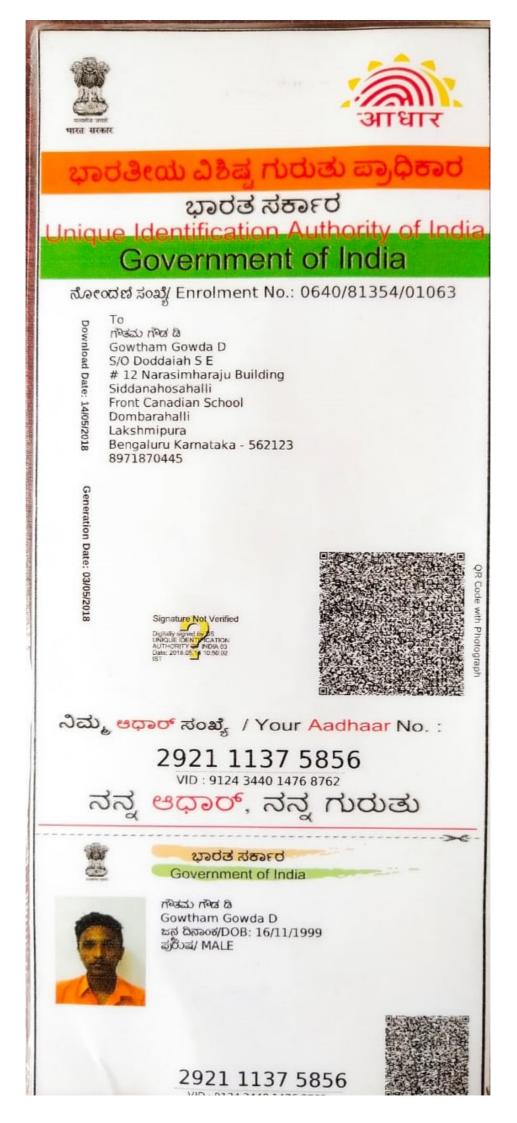

#### 2.1.1. List of students from other states

| 2018-19           | Goutham Gowd                                   | B.Sc, MZC         | Karnataka                 |
|-------------------|------------------------------------------------|-------------------|---------------------------|
| Year of enrolment | Name of the student enrolled from other states | Programme<br>name | State to which<br>belongs |